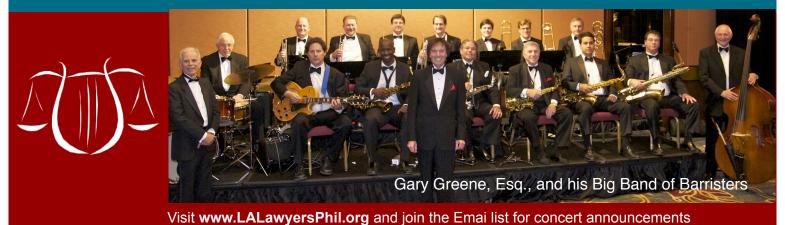

## BIG BAND OF BARRISTERS

## **LEGAL MUSICIANS WANTED!**

Do you sing or play an instrument? The LA Lawyers Philharmonic, Legal Voices and the Big Band of Barristers are looking for advanced instrumental and vocal musicians who are lawyers, judges, legal assistants and law students. The Fourth Annual Concert Extraordinaire is slated for Disney Hall. For more info, visit <a href="www.LALawyersPhil.org">www.LALawyersPhil.org</a> or email <a href="mailto:audition@LALawyersPhil.org">audition@LALawyersPhil.org</a>.