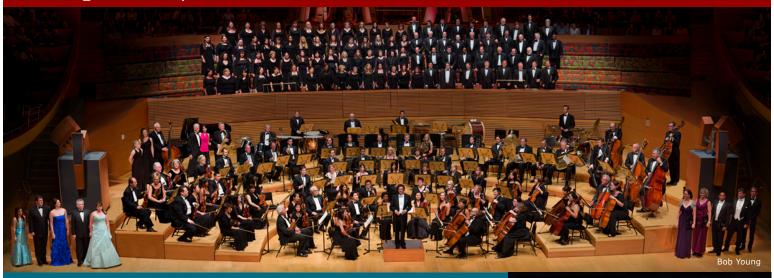

## LA Lawyers Phil & Legal Voices "LA's Only Legal Orchestra & Chorus"

will perform a GALA

## **Holiday Concert**

under the batons of founder-conductor

GARY S. GREENE, ESQ.

## JUNE LOCKHART, NARRATOR

This holiday gala is perfect for the entire family. Maestro Gary S. Greene will lead the LA Lawyers Phil and its chorus, Legal Voices, in a holiday program from Bach to *Babes In Toyland* and *Fiddler on the Roof* plus Mozart's *Piano Concerto No. 20* (3rd movement), Vivaldi's *Gloria*, Tchaikovsky's *Dance of the Sugar Plum Fairies* from the *Nutcracker Suite* and a medley of Chanukah songs. Choral Director Jim Raycroft will conduct Christmas and Chanukah favorites. Actress June Lockhart will narrate *The Christmas Story*.