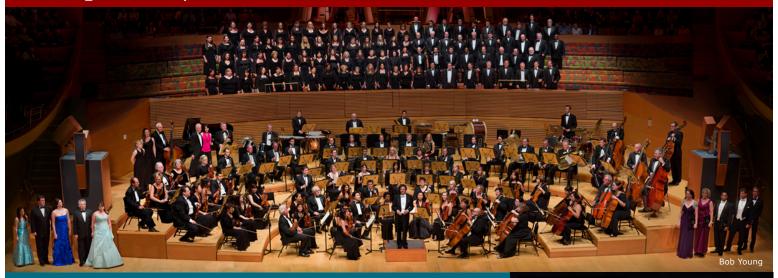

## LA Lawyers Phil & Legal Voices

"LA's Only Legal Orchestra & Chorus" will perform a

### JUNE LOCKHART, SPECIAL GUEST

Actress June Lockhart will introduce this seasonal gala program that is perfect for the entire family. Maestro Gary S. Greene will lead the LA Lawyers Phil and its chorus, Legal Voices, in a festive program from Mozart to the Disney musical, *The Lion King*, plus Telemann's *Concerto for Three Trumpets*, Beethoven's *Egmont Overture*, De Falla's *Three-Cornered Hat*, John Rutter's *Gloria* & more. Jim Raycroft will direct the chorus.