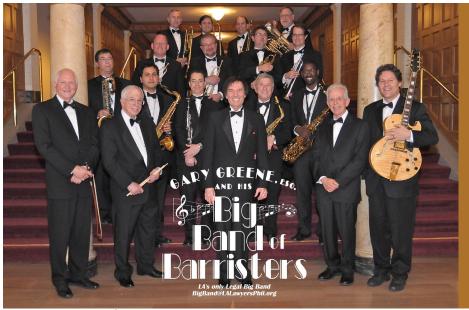

Gary Greene, Esq. and His Big Band of Barristers is America's No. 1 legal band composed of lawyers, judges, law students and legal staff, performing music from the Golden Era of the big bands. Greene, the long-time concertmaster of the Jr. Philharmonic, founder-conductor of the Los Angeles Lawyers Philharmonic and its chorus, Legal Voices, organized the band in December 2011.

## Gary Greene, Esq. and His Big Band of Barristers

SATURDAY, JULY 14, 2018 | 6:00 pm - 9:00 pm

**DINNER GUEST'S** evening to enjoy will include a bubbly reception, live music on the terrace, dinner, wine and dessert, self-guided tour of the first floor of the Mansion, reserved courtyard seating for the performance and espresso bar.