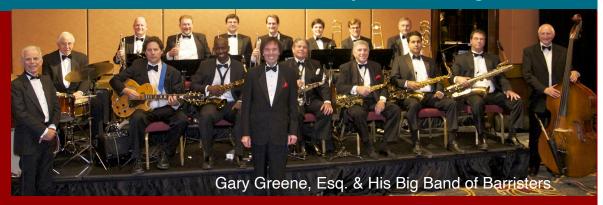

# **AUDITIONS**

## LA LAWYERS PHILHARMONIC

Gary S. Greene, Esq., Founder-Conductor

## LEGAL VOICES

Jim Raycroft, Choral Director

GARY GREENE ESQ. & HIS

## BIG BAND OF BARRISTERS



### **LEGAL MUSICIANS WANTED!**

Do you sing or play an instrument? The LA Lawyers Philharmonic, Legal Voices and Gary Greene, Esq. & His Big Band of Barristers are looking for advanced instrumental and vocal musicians who are lawyers, judges, legal staff and law students. Email: <a href="mailto:audition@LALawyersPhil.org">audition@LALawyersPhil.org</a>.





For Concert Info, visit www.LALawyersPhil.org